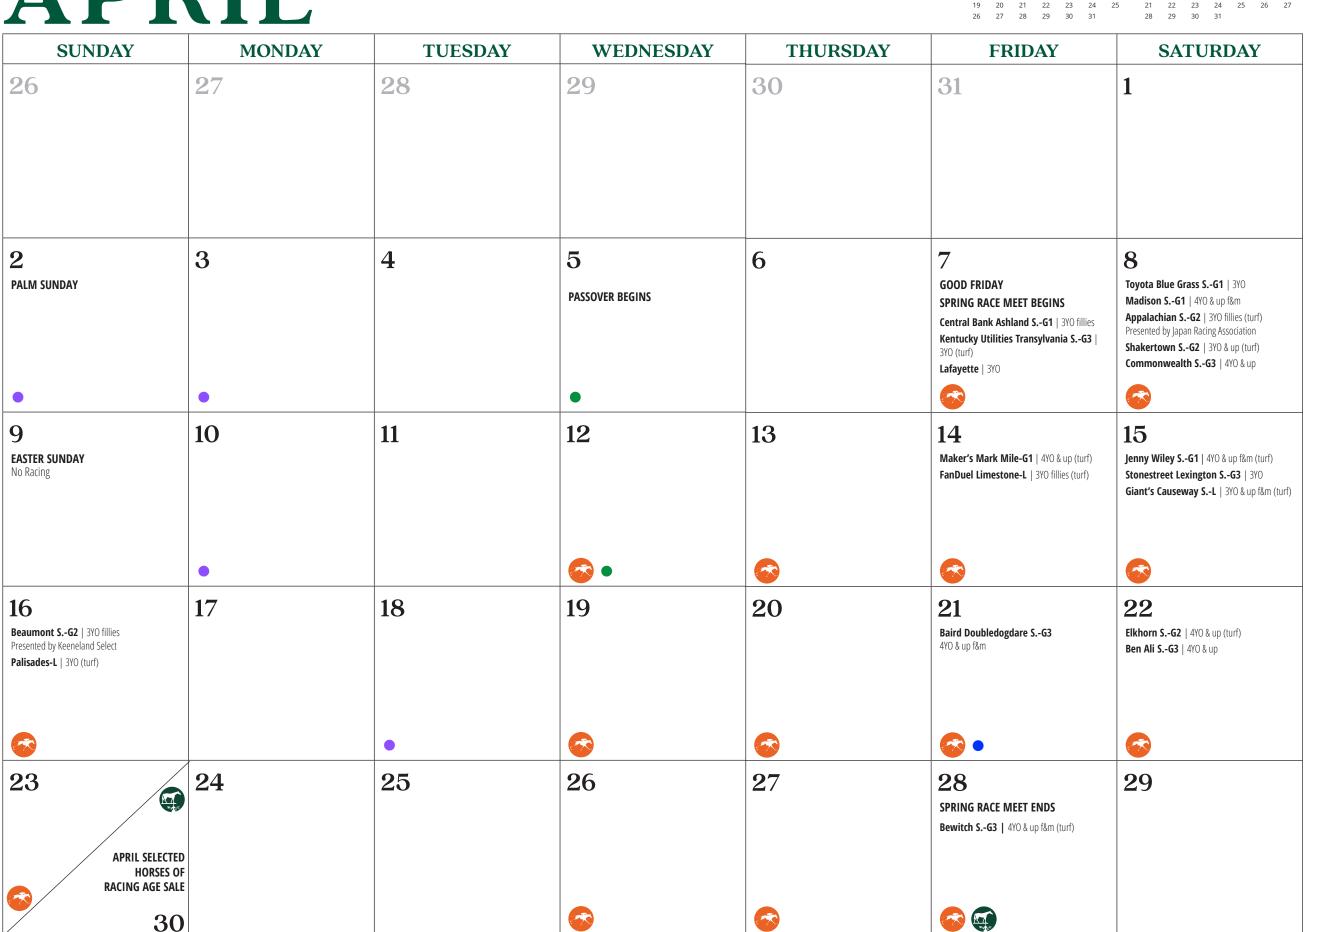

### SPRING RACE MEET | APRIL 7-28

| April 7  | Central Bank Ashland SG1                              | 3YO fillies   | 8.5 furlongs         |
|----------|-------------------------------------------------------|---------------|----------------------|
|          | Kentucky Utilities Transylvania SG3                   | 3YO           | 8.5 furlongs (turf)  |
|          | Lafayette S.                                          | 3YO           | 7 furlongs           |
| April 8  | Toyota Blue Grass SG1                                 | 3YO           | 9 furlongs           |
|          | Madison SG1                                           | 4YO & up, f&m | 7 furlongs           |
|          | Shakertown SG2                                        | 3YO & up      | 5.5 furlongs (turf)  |
|          | Appalachian SG2 Presented by Japan Racing Association | 3YO fillies   | 8 furlongs (turf)    |
|          | Commonwealth SG3                                      | 4YO & up      | 7 furlongs           |
| April 14 | Maker's Mark Mile-G1                                  | 4YO & up      | 8 furlongs (turf)    |
|          | FanDuel Limestone-L                                   | 3YO fillies   | 5.5 furlongs (turf)  |
| April 15 | Jenny Wiley SG1                                       | 4YO & up, f&m | 8.5 furlongs (turf)  |
|          | Stonestreet Lexington SG3                             | 3YO           | 8.5 furlongs         |
|          | Giant's Causeway SL                                   | 3YO & up, f&m | 5.5 furlongs (turf)  |
| April 16 | Beaumont SG2 Presented by Keeneland Select            | 3YO fillies   | 7 furlongs, 184 feet |
|          | Palisades-L                                           | 3YO           | 5.5 furlongs (turf)  |
| April 21 | Baird Doubledogdare SG3                               | 4YO & up, f&m | 8.5 furlongs         |
| April 22 | Elkhorn SG2                                           | 4YO & up      | 12 furlongs (turf)   |
|          | Ben Ali SG3                                           | 4YO & up      | 9.5 furlongs         |
| April 28 | Bewitch SG3                                           | 4YO & up, f&m | 12 furlongs (turf)   |
|          |                                                       |               |                      |

### February 18

• Early nomination closes for Central Bank Ashland S.-G1 (4/7) and Toyota Blue Grass S.-G1 (4/8)

#### March 22

 Spring Meet Stakes Nominations for Central Bank Ashland S.-G1 (4/7), Kentucky Utilities Transylvania S.-G3 (4/7), Lafayette S. (4/7), Toyota Blue Grass S.-G1 (4/8), Madison S.-G1 (4/8), Shakertown S.-G2 (4/8), Appalachian-G2 Presented by Japan Racing Association (4/8) and Commonwealth S.-G3 (4/8)

#### March 2

 Spring Meet Stakes Nominations for Maker's Mark Mile-G1 (4/14), FanDuel Limestone-L (4/14), Jenny Wiley S.-G1 (4/15), Stonestreet Lexington S.-G3 (4/15), Giant's Causeway S.-L (4/15), Beaumont S.-G2 Presented by Keeneland Select (4/16) and Palisades-L (4/16)

#### April 2

• Racing and black-type racing updated through this date for the catalogue

### April 3

- Entries due
- Final withdrawals due
- Property line changes due
- NTRA contribution lists in office
- Breeders' Cup, EBF, state-bred nominations due in respective offices in order to appear in catalogue

• Spring Meet Stakes Nominations for Baird Doubledogdare-G3 (4/21), Elkhorn S.-G2 (4/22) and Ben Ali S.-G3 (4/22)

#### April 12

Spring Meet Stakes Nominations for Bewitch S.-G3 (4/28)

#### April 18

 REPOSITORY REMINDER—X-rays must be taken within 10 days of sale date. X-rays, endoscopic videotapes and veterinary certificates must be on file in the repository at least 4 days prior to sale date.

#### April 21

REMINDER—Entries due Monday, May 1

| APF | APRIL 2023 |    |    |    |    |    |    | Ε  |    |    |    | 2  | 2023 |
|-----|------------|----|----|----|----|----|----|----|----|----|----|----|------|
| S   | М          | Т  | W  | Т  | F  | S  | S  | M  | Т  | W  | Т  | F  | S    |
|     |            |    |    |    |    | 1  |    |    |    |    | 1  | 2  | 3    |
| 2   | 3          | 4  | 5  | 6  | 7  | 8  | 4  | 5  | 6  | 7  | 8  | 9  | 10   |
| 9   | 10         | 11 | 12 | 13 | 14 | 15 | 11 | 12 | 13 | 14 | 15 | 16 | 17   |
| 16  | 17         | 18 | 19 | 20 | 21 | 22 | 18 | 19 | 20 | 21 | 22 | 23 | 24   |
| 23  | 24         | 25 | 26 | 27 | 28 | 29 | 25 | 26 | 27 | 28 | 29 | 30 |      |
| 30  |            |    |    |    |    |    |    |    |    |    |    |    |      |