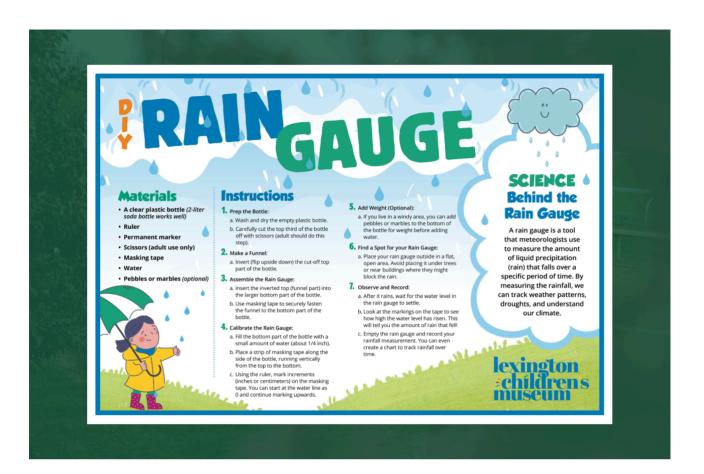

njoy a special day at the races by receiving free general admission and access to reserved grandstand seating. Children's activities will take place in the North Terrace from 11 a.m. - 3 p.m.

Please use your membership card for admission. If you have lost your membership card or have not yet received it, an emailed version will be sent to members on Saturday, April 20. The spring 2024 mailer also includes a copy of this barcode which can be used for entry.

#### Derby Day at Keeneland

#### Saturday, May 4

Celebrate Derby Day at Keeneland with a day full of fun for the whole family. Kids Club members can enjoy free activities, including pony rides, crafts, sweet treats and exciting games in the lower Club and lawn area.



**BUY TICKETS** 

# Crafts with the Lexington Children's Museum



### A Message from Kentucky Children's Hospital



Harry the Horse is ready for the races! Now through April 26th, you can donate a care package to brighten the day of a patient at Kentucky Children's Hospital. The package will include our fluffy friend Harry, derby-themed stickers and an uplifting note. Keeneland's very own mascot, Buckles, will be helping to deliver the love to patients just in time for Derby day! For each package purchased, a percentage of the total sales will come back to Kentucky Children's Hospital.

**SEND A FRIEND** 

### **Membership Perks**

Present your Kids Club membership card at these locations for special perks:







Admission















Unsubscribe | Update Profile | Privacy Policy

This email was sent by: Keeneland Association, Inc. 4201 Versailles