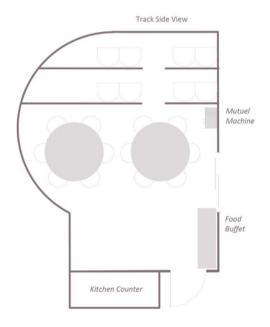

## Large Corporate Suite

The perfect venue for entertaining, the **Corporate Suites** have large windows that offer a spectacular view of the race track from the fourth floor. Guests will be provided Clubhouse Guest access which allows them to experience the races from the Clubhouse Lawn throughout the day.

**Location** | Grandstand, 4th Floor

View | Race Track

**Guest Tables** 

2 Tables of 6, Tiered Seating for 8

Chairs | Padded Rattan

**Linens & Napkins** | Ivory, Green

China, Silverware, Glassware

lvory China, Hammered Silverware, Varied Glassware

#### **Race Day**

Included Items

**Tickets** | Clubhouse Guest

**Parking** | Permit Parking

**Programs** 

Food and Beverage Available for Purchase Day-of

- Televisions are Located in Venue
- Private Mutuel Machine Inside Suite, as well as Nearby Tellers
- BETologists, Professional Handicappers and Gifting are Available Upon Request
- Meetings are Not Permitted