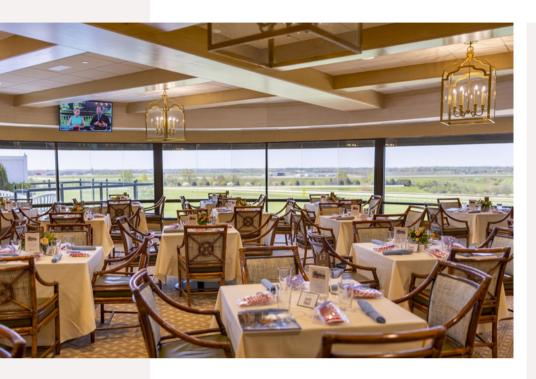

### **Keeneland Room**

Primarily utilized as a backdrop for sponsors on their race day, the **Keeneland Room** is one of our most opulent settings with magnificent views of the race track as well as a private rooftop patio. The Keeneland Room is a truly lavish venue to entertain guests while they enjoy racing at its finest. Enjoy watching the races from the private dining room or trackside balcony!

#### Venue

**Ticket Price** | \$175 per person **Venue Capacity** | 76

Required number of tickets purchased paid in full at time of reservation

**Dress Code** | Business Formal **Location** | Grandstand, 5th Floor **View** | Race Track

#### **Guest Tables**

Final Table Layout to be Agreed Upon by Host and Keeneland.

Chairs | Padded Rattan
Linens & Napkins | Ivory
China, Silverware, Glassware
Ivory China, Hammered
Silverware, Varied Glassware