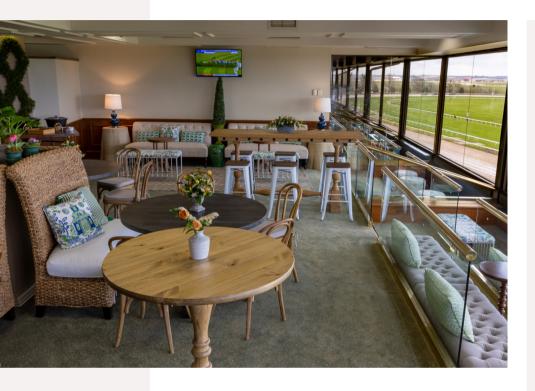

### at the Lafayette Room

Enjoy a panoramic view of our race track and rolling bluegrass countryside from the **Stakes Lounge at the Lafayette Room**. Tiered seating and 4th floor balcony access provides wonderful views for all of your guests to experience the pure excitement of the race meet.

#### Venue

Ticket Price | \$160 per person

Venue Capacity | 68

Required number of tickets purchased
paid in full at time of reservation

Dress Code | Business Formal

Location | Grandstand, 4th Floor

View | Race Track

Reception Style Set-up

Linens & Napkins | Ivory

China, Silverware, Glassware |

Ivory China, Hammered

Silverware, Varied Glassware