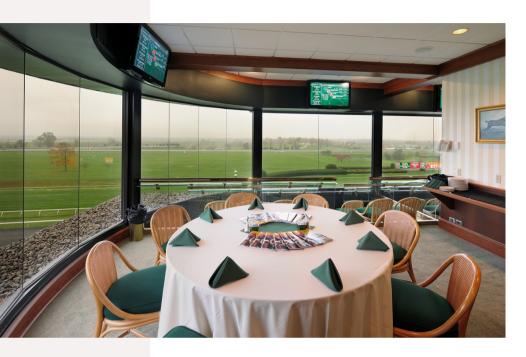

### at the Lafayette Room

Enjoy a panoramic view of our race track and rolling bluegrass countryside from the **Stakes Lounge at the Lafayette Room**. Tiered seating and 4th floor balcony access provides wonderful views for all of your guests to experience the pure excitement of the race meet.

#### Venue

Ticket Price | \$160 per person

Venue Capacity | 68

Required number of tickets purchased
paid in full at time of reservation

Dress Code | Business Formal

Location | Grandstand, 4th Floor

View | Race Track

Reception Style Set-up

Linens & Napkins | Ivory

China, Silverware, Glassware |

Ivory China, Hammered

Silverware, Varied Glassware