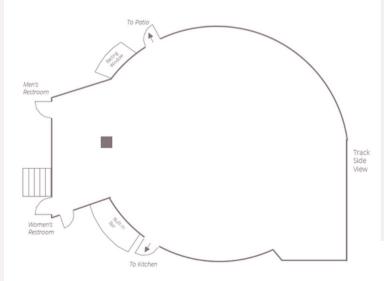

### **Keeneland Room**

Primarily utilized as a backdrop for sponsors on their race day, the **Keeneland Room** is one of our most opulent settings with magnificent views of the race track as well as a private rooftop patio. The Keeneland Room is a truly lavish venue to entertain guests while they enjoy racing at its finest. Enjoy watching the races from the private dining room or trackside balcony!

- Televisions are Located in Venue
- Private Mutuel Tellers
- BETologists, Professional Handicappers and Gifting are Available Upon Request
- Meetings Must Conclude by Noon