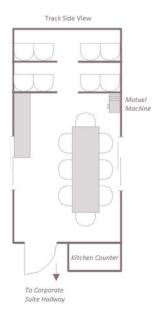

## Standard Corporate Suite

The perfect venue for entertaining, the **Corporate Suites** have large windows that offer a spectacular view of the race track from the fourth floor. Guests will be provided Clubhouse Guest access which allows them to experience the races from the Clubhouse Lawn throughout the day.

**Location** | Grandstand, 4th Floor

**View** | Race Track

**Guest Tables** |

Table for 8, Tiered Seating for 8

Chairs | Padded Rattan

**Linens & Napkins** | Ivory, Green

China, Silverware, Glassware

Ivory China, Hammered Silverware, Varied Glassware

#### **Race Day**

Included Items

**Tickets** | Clubhouse Guest

Parking | Permit Parking

**Programs** 

Food and Beverage Available for Purchase Day-of

- Televisions are Located in Venue
- Private Mutuel Machine Inside Suite, as well as Nearby Tellers
- BETologists, Professional Handicappers and Gifting are Available Upon Request
- Meetings are Not Permitted