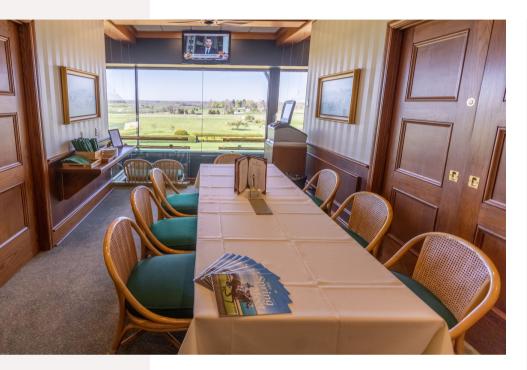

### **Keeneland Room**

Primarily utilized as a backdrop for sponsors on their race day, the **Keeneland Room** is one of our most opulent settings with magnificent views of the race track as well as a private rooftop patio. The Keeneland Room is a truly lavish venue to entertain guests while they enjoy racing at its finest. Enjoy watching the races from the private dining room or trackside balcony!

#### Venue

**Ticket Price** | \$175 per person **Venue Capacity** | 76

Required number of tickets purchased paid in full at time of reservation

**Dress Code** | Business Formal **Location** | Grandstand, 5th Floor **View** | Race Track

#### **Guest Tables**

Final Table Layout to be Agreed Upon by Host and Keeneland.

Chairs | Padded Rattan
Linens & Napkins | Ivory
China, Silverware, Glassware
Ivory China, Hammered
Silverware, Varied Glassware